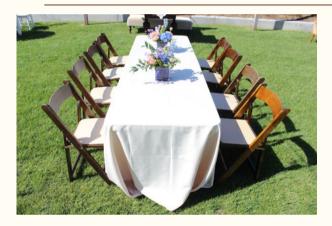

#### RECEPTION TABLES & CHAIRS

Our reception chairs are fruitwood with cream colored pads and our tables are 60" plastic rounds and 8-foot plastic banquet tables which do require linens.

Linens, tableware and centerpieces are provided by the client.

Linen Measurements- 8-foot banquet: 156" x 60" / 60" round linens: 120"