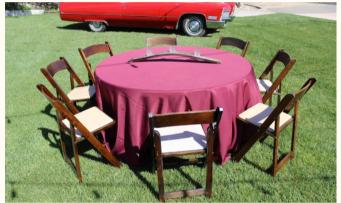

#### RECEPTION TABLES & CHAIRS

Our reception chairs are fruitwood with cream colored pads and our tables are 60" plastic rounds and 8-foot plastic banquet tables which do require linens.

Linens, tableware and centerpieces are provided by the client.

Linen Measurements- 8-foot banquet: 156" x 60" / 60" round linens: 120"